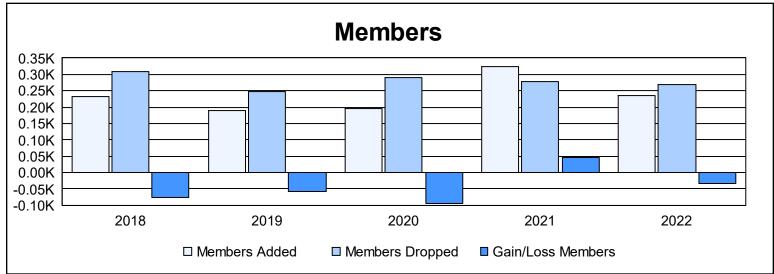

District 35 O As of June 2022 Cumulative

| Year      | New<br>Clubs | Dropped<br>Clubs | Gain/<br>Loss<br>Clubs | New<br>Members | Charter<br>Members | Reinstate<br>Members | Transfer<br>Members | Total<br>Member<br>Added | Total<br>Members<br>Dropped | Gain/<br>Loss<br>Members |
|-----------|--------------|------------------|------------------------|----------------|--------------------|----------------------|---------------------|--------------------------|-----------------------------|--------------------------|
| 2017-2018 | 1            | 1                | 0                      | 170            | 27                 | 14                   | 22                  | 233                      | 309                         | -76                      |
| 2018-2019 | 0            | 4                | -4                     | 153            | 4                  | 11                   | 22                  | 190                      | 249                         | -59                      |
| 2019-2020 | 0            | 1                | -1                     | 101            | 4                  | 66                   | 24                  | 195                      | 289                         | -94                      |
| 2020-2021 | 2            | 2                | 0                      | 210            | 75                 | 19                   | 20                  | 324                      | 279                         | 45                       |
| 2021-2022 | 0            | 3                | -3                     | 185            | 6                  | 20                   | 24                  | 235                      | 268                         | -33                      |
| Average   | 1            | 2                | -2                     | 164            | 23                 | 26                   | 22                  | 235                      | 279                         | -43                      |